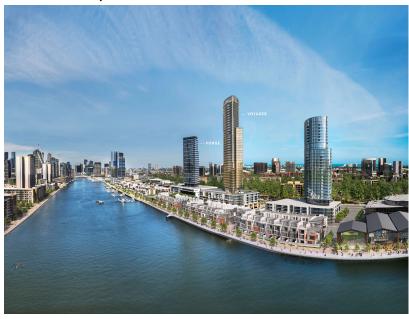

## YARRA'S EDGE, LORIMER STREET DOCKLANDS, VIC

Yarra's Edge is a 14-hectare site located on the north facing bank of the Yarra River in Melbourne's Docklands. Mirvac commenced works at Yarra's Edge in 1999 and on completion, the precinct will include around 2,300 dwellings<sup>1</sup>, with a component of retail, commercial space and a marina.

## **Summary Information - In Progress**

| ACQUISITION/AGREEMENT DATE         | Various (from 2004) |
|------------------------------------|---------------------|
| LOCATION                           | Docklands           |
| PROJECT VALUE (INCL. GST)          | \$1,557.7m          |
| TOTAL LOTS <sup>1</sup>            | 1,526               |
| RESIDENTIAL LOTS SETTLEMENT PERIOD | FY05-FY27           |
| OWNERSHIP STRUCTURE                | 100% Mirvac         |