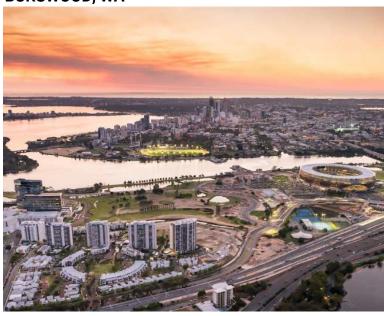

## THE PENINSULA, THE CIRCUS BURSWOOD, WA

This 17 hectare site is located within the town of Victoria Park on the Burswood Peninsula, approximately five kilometres east of Perth's CBD and strategically located near the Crown Casino and Optus Stadium. To date, Mirvac has delivered five apartment towers, a series of midrise buildings, as well as land and built form lots. The newest stage, Ador by Mirvac, is a boutique apartment project consisting of 82 luxury apartments, located on the western edge of Mirvac's master planned community, The Peninsula Burswood.