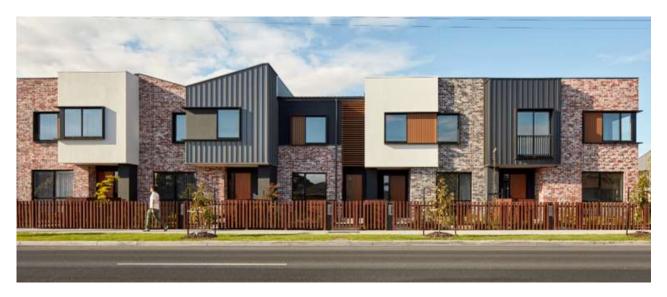

## THE FABRIC, BLACKSHAWS ROAD ALTONA NORTH, VIC

The Fabric is an 11.4 hectare urban infill site located in Altona North, nine kilometres west of Melbourne's CBD. The masterplan comprises a total of over 550 dwellings offering 2, 3 and 4bedroom townhouses and mid-rise apartments. The Fabric townhouses achieve a strong, contemporary architectural style and deliver sustainable outcomes for residents with all townhouses achieving a 7-star energy rating and provisioned with solar panels and fully electric appliances. Over one hectare of public open space will be delivered, including a main local park, a pocket park and linear trails linking green areas throughout the development.