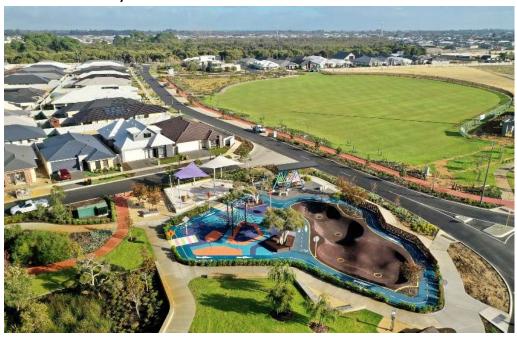

## MADOX, NICHOLSON ROAD PIARA WATERS, WA

Madox is a masterplanned community located 22 kilometres south east of the Perth CBD and is intended to deliver close to 400 lots<sup>1</sup>.