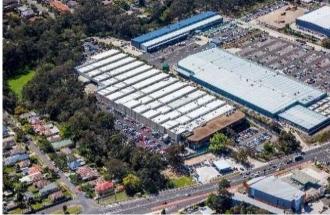

## **274 VICTORIA ROAD**

**RYDALMERE, NSW** 

274 Victoria Road is an industrial facility located two kilometres north-east of the Parramatta CBD, in close proximity to several major roads, including James Ruse Drive, the M4 Motorway, the Cumberland Highway and Parramatta Road.